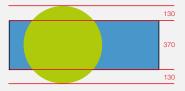

# 3D elements

## The 3D element may protrude above and below the panel by a maximum of 130 mm.

For safety reasons, during production of the elements all edges must be rounded, and pointed or fine elements must be avoided. Spacer sleeves of 35 mm must always be used.