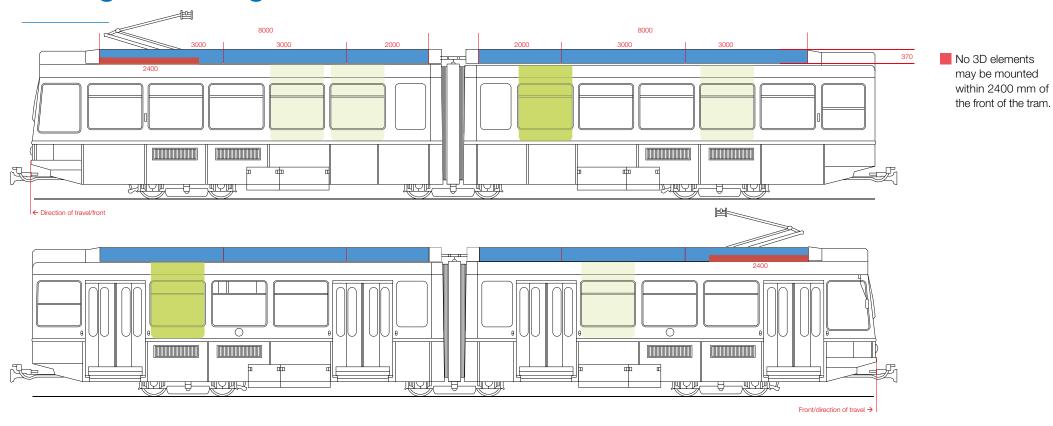

# Tramgelenkwagen 2000 All measurements in millimetres

### Tram roof

Cabs 1, 2

#### Print data specifications

- Data 1:1 in Adobe Illustrator, InDesign or as a PDF
- Resolution: 100 dpi (converted 1:1) or greater

|           | Print format incl. border |
|-----------|---------------------------|
| Cabs 1, 2 | 8000 × 370 mm             |
|           |                           |

8100 × 420 mm

Visible surface

# 3D elements

## The 3D element may protrude above and below the panel by a maximum of 130 mm.

For safety reasons, during production of the elements all edges must be rounded, and pointed or fine elements must be avoided. Spacer sleeves of 35 mm must always be used.