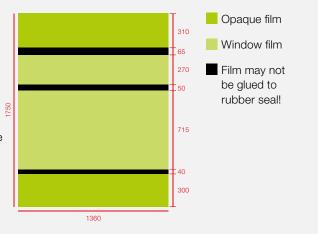

# "Tram 2000" moving poster

#### Print data specifications

- Deliver data 1:1 in Adobe Illustrator or InDesign > format: 1360 × 1750 mm
- Border on every side: 20 mm
- Resolution: 100 dpi (converted 1:1) or greater
- Recommended minimum font size in the window film is 30 mm.

Only 1 moving poster per vehicle side Placement to be determined upon consultation.