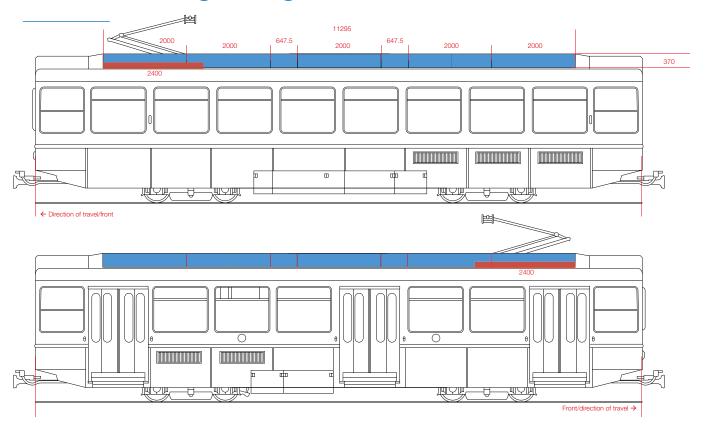

# Tramanhängewagen 2000 All measurements in millimetres

No 3D elements may be mounted within 2400 mm of the front of the tram.

### Print data specifications

- Data 1:1 in Adobe Illustrator, InDesign or as a PDF
- Resolution: 100 dpi (converted 1:1) or greater

|        | Visible surface           |
|--------|---------------------------|
| Cabs 1 | 11295 × 370 mm            |
|        | Print format incl. border |
| Cabs 1 | 11395 × 420 mm            |