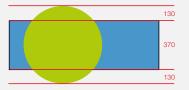

# 3D elements

# The 3D element may protrude above and below the panel by a maximum of 130 mm.

For safety reasons, during production of the elements all edges must be rounded, and pointed or fine elements must be avoided. Spacer sleeves of 35 mm must always be used.