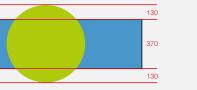

## 3D elements

The 3D element may protrude above and below the panel by a maximum of 130 mm. For safety reasons, during production of the elements all edges must be rounded, and pointed or fine elements must be avoided. Spacer sleeves of 35 mm must always be used.