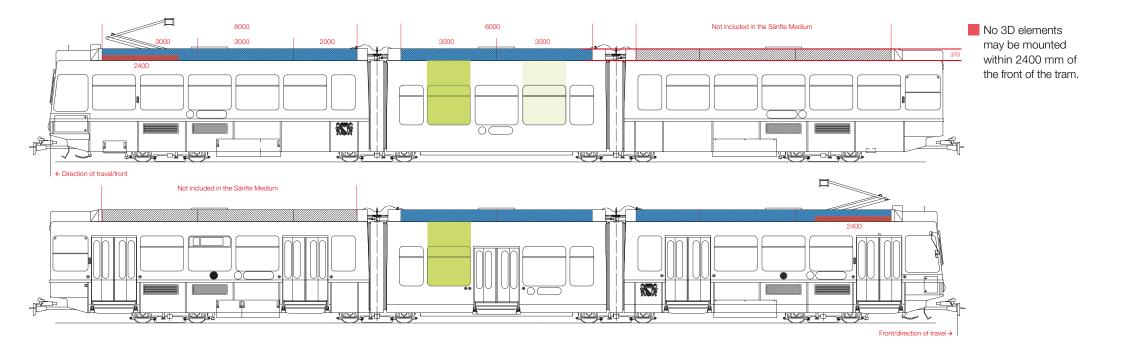

# Sänfte Medium All measurements in millimetres

## Tram roof

#### Print data specifications

- Data 1:1 in Adobe Illustrator, InDesign or as a PDF
- Resolution: 100 dpi (converted 1:1) or greater

|        | Visible surface                            |
|--------|--------------------------------------------|
| Cabs 1 | 8000 × 370 mm                              |
| Cabs 2 | 6000 × 370 mm                              |
|        |                                            |
|        | Print format incl. border                  |
| Cabs 1 | Print format incl. border<br>8100 × 420 mm |

## 3D elements

The 3D element may protrude above and below the panel by a maximum of 130 mm. For safety reasons, during production of the elements all edges must be rounded, and pointed or fine elements must be avoided. Spacer sleeves of 35 mm must always be used.