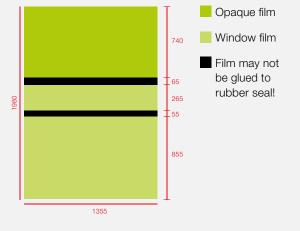

# "Sänfte" moving poster

### Print data specifications

- Deliver data 1:1 in Adobe Illustrator or InDesign > format: 1355 × 1980 mm
- Border on every side: 20 mm
- Resolution: 100 dpi (converted 1:1) or greater
- Recommended minimum font size in the window film is 30 mm.

Only 1 moving poster per vehicle side Placement to be determined upon consultation.