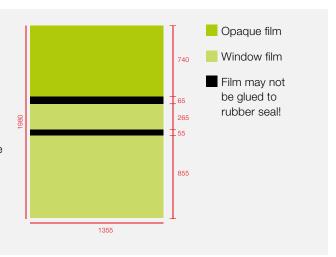

## "Sänfte" moving poster

#### Print data specifications

- Deliver data 1:1 in Adobe Illustrator or InDesign > format: 1355 × 1980 mm
- Border on every side: 20 mm
- Resolution: 100 dpi (converted 1:1) or greater
- Recommended minimum font size in the window film is 30 mm.

Only 1 moving poster per vehicle side Placement to be determined upon consultation.