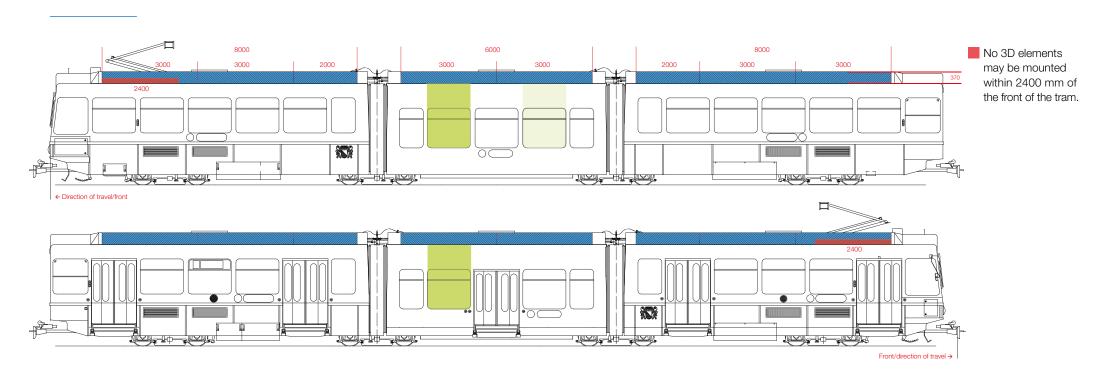

# Sänfte Large All measurements in millimetres

### Tram roof

#### Visible surface

| Cabs 1, 3 | 8000 × 370 mm             |
|-----------|---------------------------|
| Cabs 2    | 6000 × 370 mm             |
|           | Print format incl. border |
| Cabs 1, 3 | 8100 × 420 mm             |
| Cabs 2    | 6100 × 420 mm             |

#### 3D elements