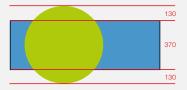

#### 3D elements

# The 3D element may protrude above and below the panel by a maximum of 130 mm.

For safety reasons, during production of the elements all edges must be rounded, and pointed or fine elements must be avoided. Spacer sleeves of 35 mm must always be used.