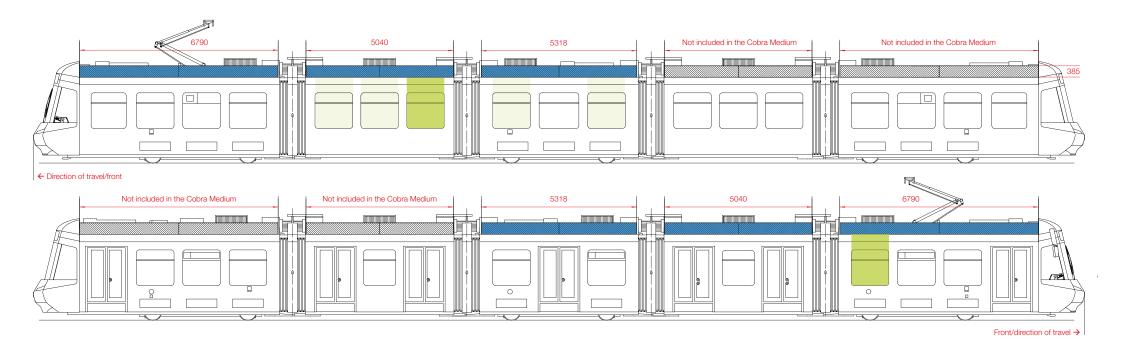

# Cobra Medium All measurements in millimetres

## Tram roof

#### Print data specifications

- Data 1:2 to 1:10 in Adobe Illustrator, InDesign or as a PDF
- Resolution: 100 dpi (converted 1:1) or greater

|        | Visible surface | Print format incl. border |
|--------|-----------------|---------------------------|
| Cabs 1 | 6790 × 385 mm   | 6830 × 405 mm             |
| Cabs 2 | 5040 × 385 mm   | 5080 × 405 mm             |
| Cabs 3 | 5318 × 385 mm   | 5358 × 405 mm             |