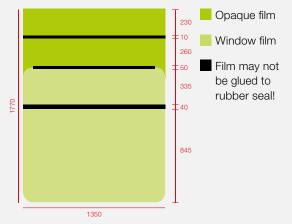

# "Cobra" moving poster

### Print data specifications

- Deliver data 1:1 in Adobe Illustrator or InDesign > format: 1350 × 1770 mm
- Border on every side: 20 mm
- Resolution: 100 dpi (converted 1:1) or greater
- Recommended minimum font size in the window film is 30 mm.

Only 1 moving poster per vehicle side Placement to be determined upon consultation.