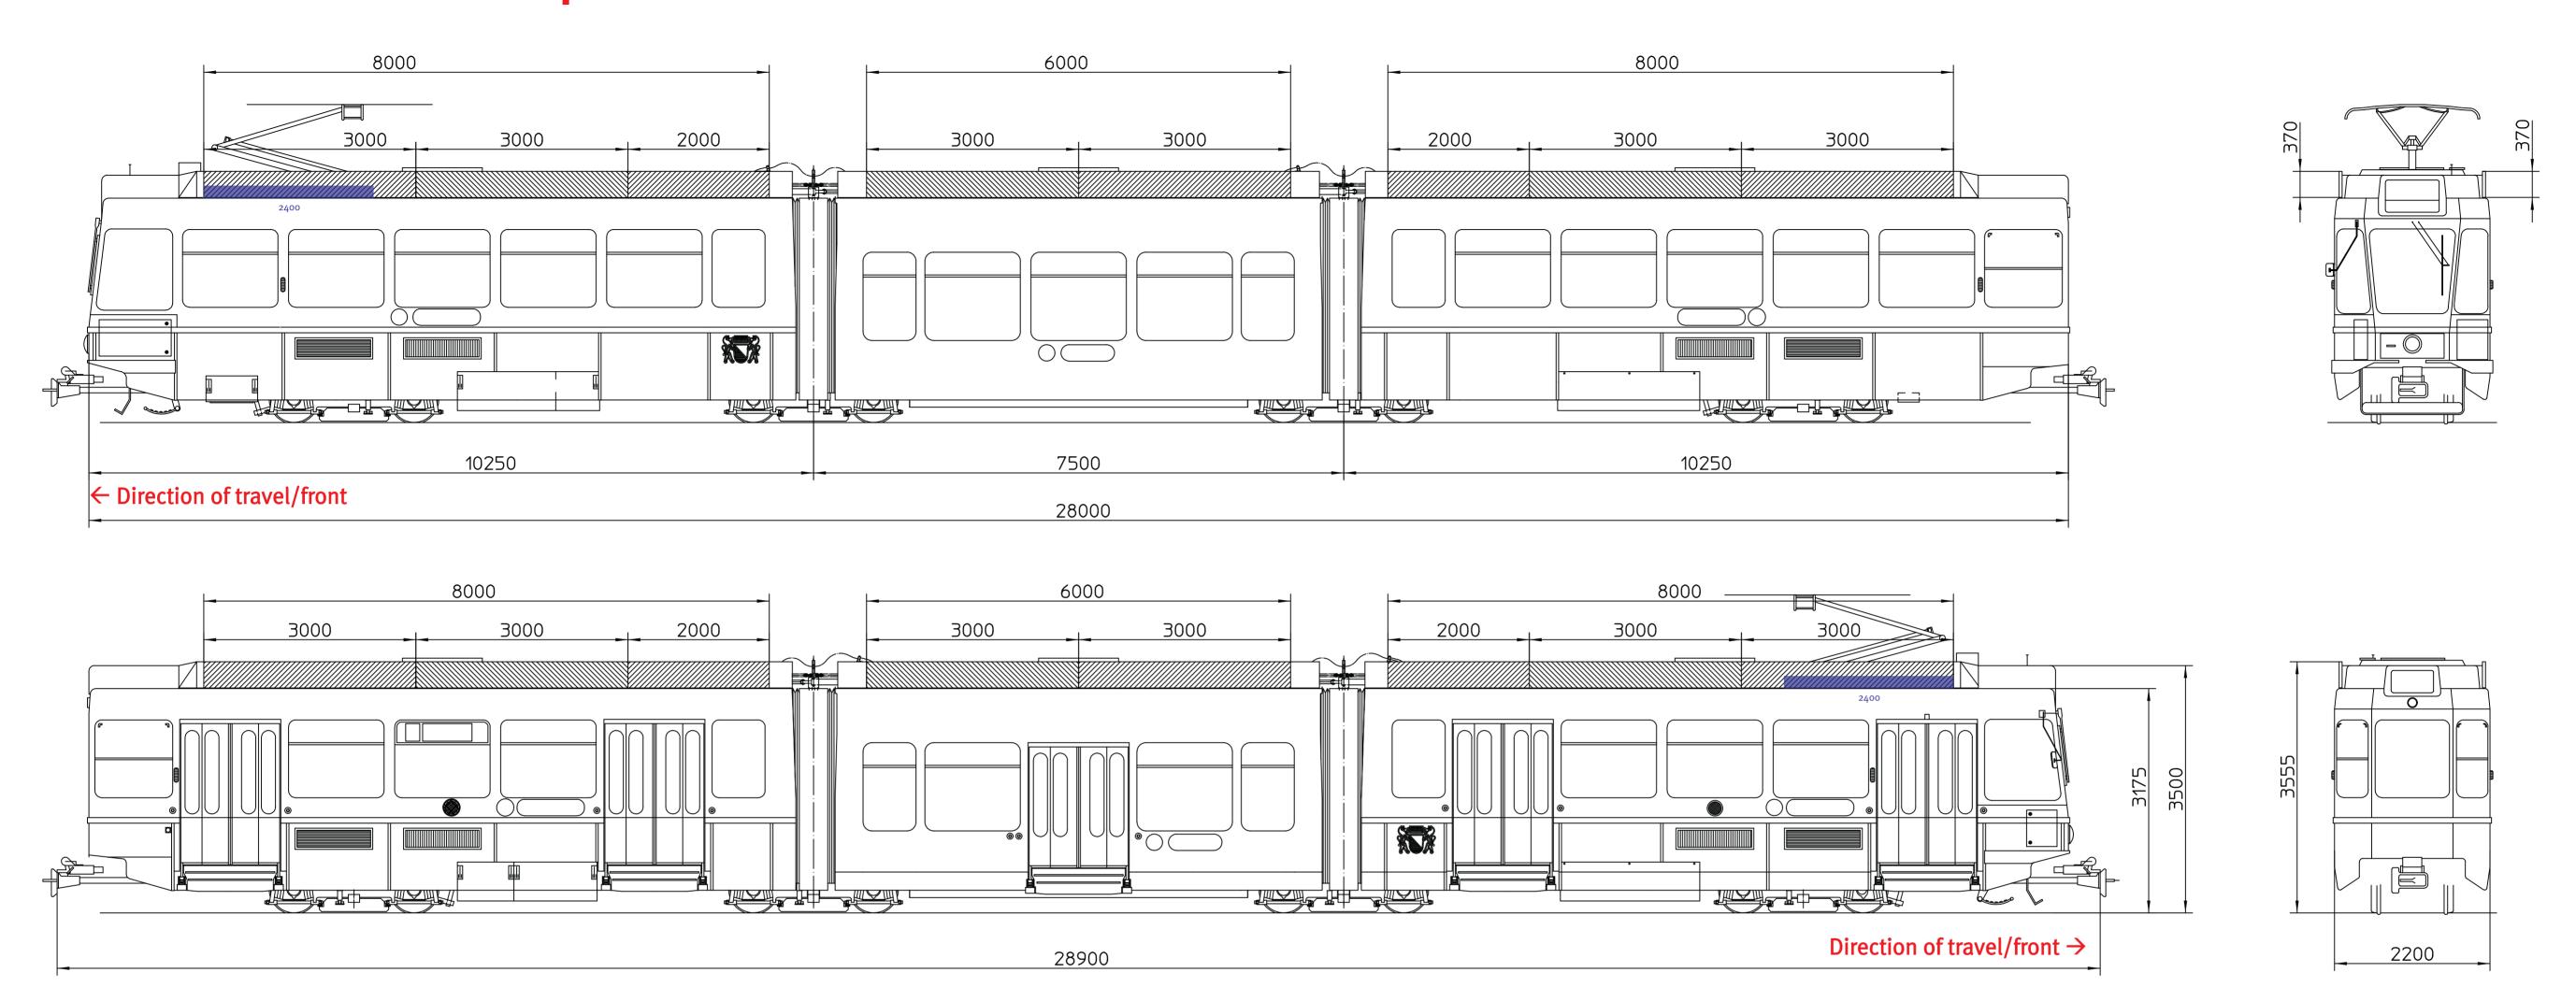

## **Smooth-runner trams** | All dimensions in millimetres

## **Roof panels:**

Large: 8100 x 420 mm Small: 6100 x 420 mm