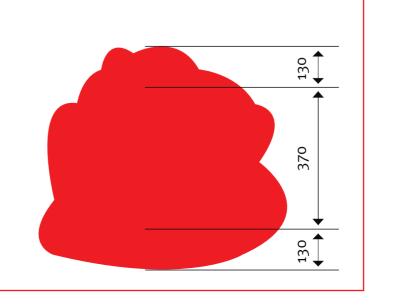

## **3D elements**

The 3D element may not extend more than 130 mm over the panel on top and bottom.

Elements that protrude or extend beyond the contours have various negative aspects: washing brush wear, catching clothes during roof work and loss of quality during cleaning!

To minimise these issues, the edges are rounded during production! Excessively pointy or fine elements should be avoided.

From the front, no 3D elements may be placed over a space of 2,400 mm.