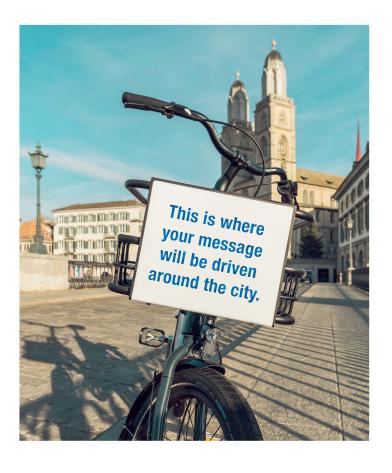

## PubliBike advert

## Get ahead on two wheels

#### General information

Number of units: at least 30

400 bicycles in circulation

**Format:** 26,5 x 23,2 cm

**Advertising space:** front side of the front basket of

e-bikes and bicycles

**Design:** all design proposals must be