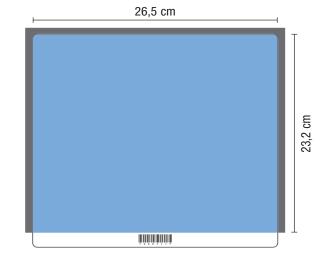

## Format / design

The space is 26.5 cm x 23.2 cm. If colour is to be used across the entire surface, we recommend including the hidden area with the barcode. The barcode is added by Publi- Bike and serves as a means of identification.