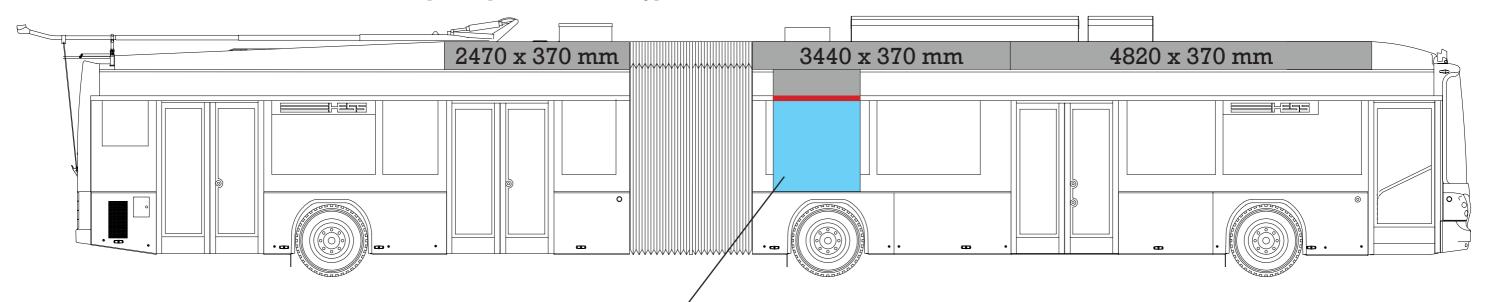

#### Technical production sheet

### Rooftop advertising with moving poster (double-articulated trolleybus)