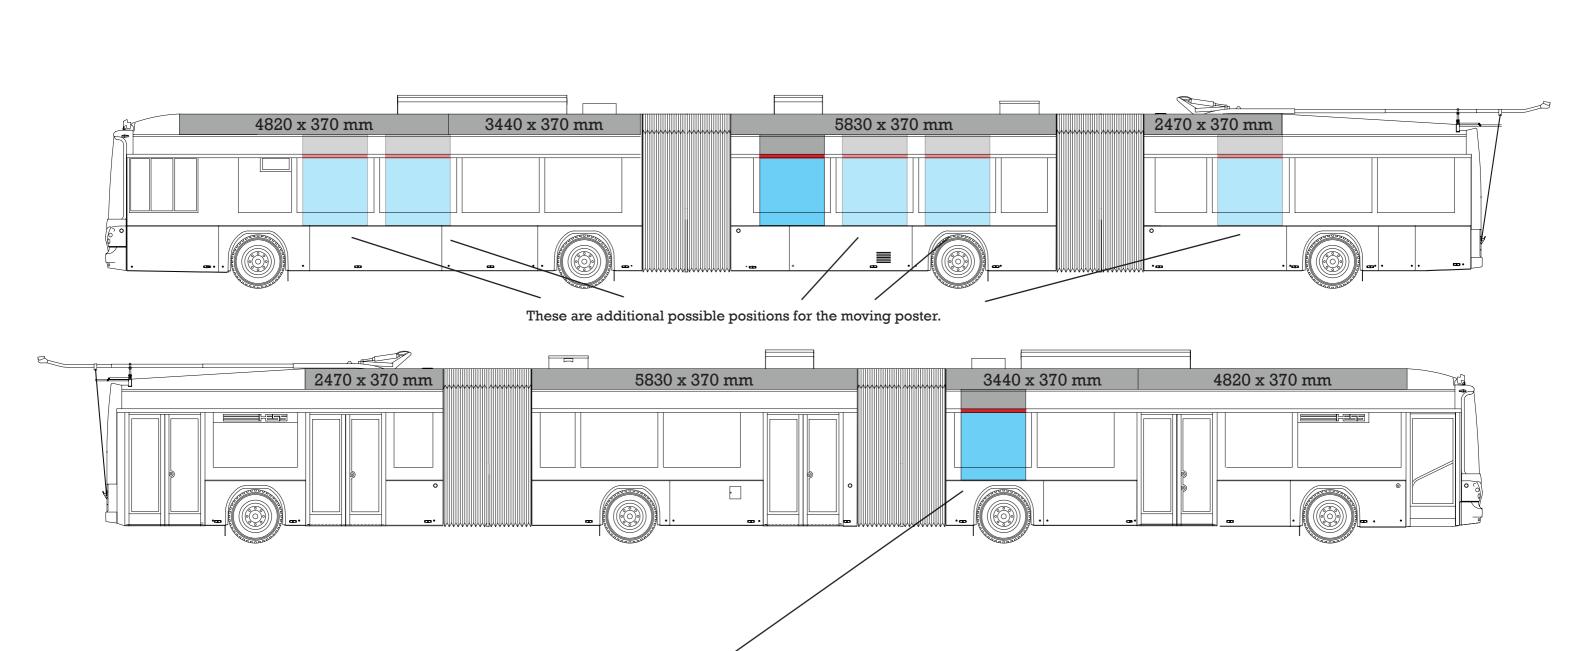

#### Technical production sheet

### Rooftop advertising with moving poster (double-articulated trolleybus)