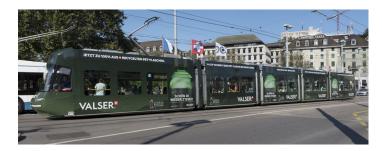

# Full tram wrap The full package

### General information

The client shall assume the costs of design, production, installation and removal.

| Full Cobra tram wrap:   | an outer covering of 160 m <sup>2</sup> |  |
|-------------------------|-----------------------------------------|--|
|                         | Interior advertising with 40 hanging    |  |
|                         | displays, 20 transparent window         |  |
|                         | decals, 4 newspaper-box posters,        |  |
|                         | 12 flyer boxes (A6 format) and floor    |  |
|                         | stickers.                               |  |
| Full Flowity trom wrong | an outer covarian of $100 \text{ m}^2$  |  |

Full Flexity tram wrap:an outer covering of 190 m²Interior advertising with 28 hanging<br/>displays, 21 transparent window<br/>decals, 3 flyer boxes (A6 format)<br/>and floor stickers.Selection of route:Cobra and Flexity only. It is not